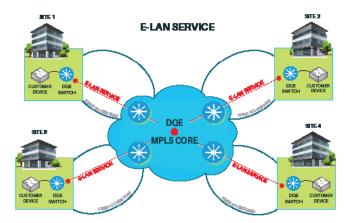

### **Customized E-LAN Solution:**

Connects multiple enterprise locations together in a private any-to-any LAN that extends throughout, and beyond, the metro area